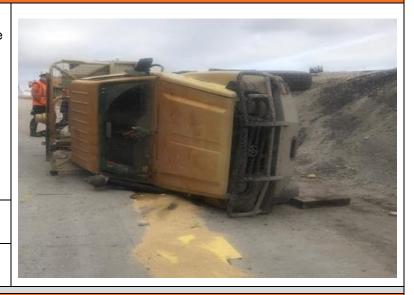

## **Incident Description:**

While traveling down the haul road towards the portal, the operator of a Landcruiser Ute applied the brakes to allow an ADT to exit the portal. On applying the brakes, the Ute skidded, the operator came off the breaks to maintain traction. Then on the second application of the brakes the vehicle failed to slow, operator then turned into the embankment, as per the training, to stop a runaway vehicle causing the Ute to roll on to the driver's side.