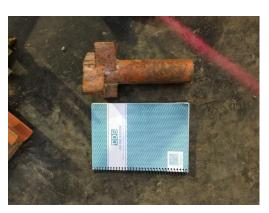

### What Happened

Two Steel Fixers were standing a 6m long vertical bar on the wall in the west box. The Steel Fixers stated the bar contacted a 200mm long Scaffold Tube extension piece which has caused it to dislodge from the scaffold structure above and drop approximately 6-8m striking one of the steel fixers on the right shoulder. Steel fixer received first aid on site.

Dropped Object