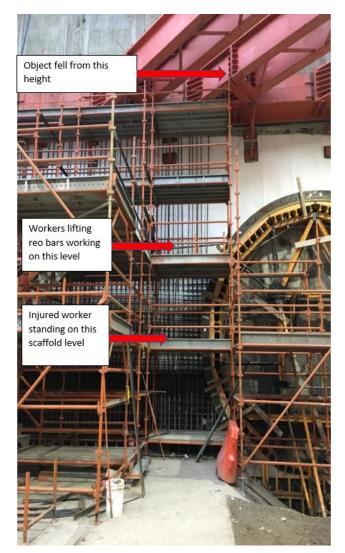

### What Happened

Two Steel Fixers were standing a 6m long vertical bar on the wall in the west box. The Steel Fixers stated the bar contacted a 200mm long Scaffold Tube extension piece which has caused it to dislodge from the scaffold structure above and drop approximately 6-8m striking one of the steel fixers on the right shoulder. Steel fixer received first aid on site.

Dropped Object